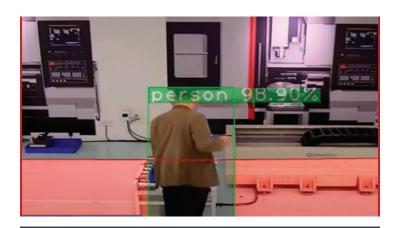

#### AI-Powered Workplace Safety System

Utilizing AI to enhance and optimize safety measures in work environments, the AI system is designed to proactively identify, prevent, and mitigate workplace hazards, thereby ensuring the well-being of employees and the protection of assets.

By harnessing AI for workplace safety, organizations can create safer and more productive workspaces while reducing the risk of accidents and injuries.

- Personal Protective Equipment inspection
- Electronic Fencing
- Abnormal Behavior Monitoring
- Site Safety Alert