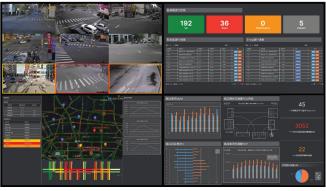

#### AI-Powered Traffic Management System

With IP CAM as the IoT data collection device and leveraging artificial intelligence and machine learning algorithms as the main axis of the software, it helps authorities and transportation agencies make data-driven decisions to create more efficient and responsive transportation systems.

- Traffic Accidents Monitoring
- Real-time Traffic Monitoring
- License Plate Identification
- Intelligent Navigation
- Roadside Parking Violation Alarm
- Pedestrians Safety Alerts
- Traffic Flow Data Analysis and Statistics

Traffic Data Analytic

Illegal Parking Detection